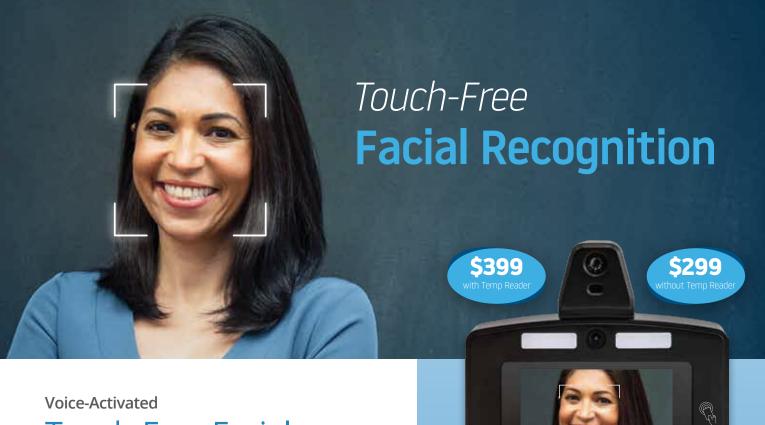

# Touch-Free Facial Recognition Time Clock

With Optional Temperature Reader

- Advanced facial recognition technology verifies employee's face in seconds for fast, easy, and safe punching – even when wearing masks
- Hands-free punching allows employees to tell the clock their punch option eliminiating the need for touch interaction
- Optional temperature reader ensures the safest work environments for employees
- No internet, no problem clock stores punches offline and sends to the cloud when internet connection becomes available

The uAttend Touch-Free Facial Recognition Time Clock takes workplace environment safety to the next level and streamlines workforce management

- Lowest priced facial recognition time clock with optional temperature reader on the market
- ➤ Voice recognition touch-free punching eliminates touch interaction creating a healthier workplace
- Contact-free facial recognition eliminates buddy punching
- Cloud software provides real-time mission critical safety, HR, and time data
- Health alerts to keep a pulse on employee safety where it matters
- Slice and dice data using any of the dozens of reports available