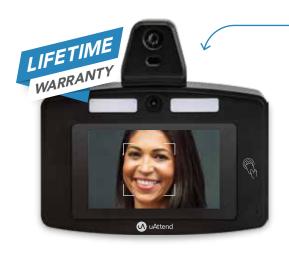

### The Safest All-In-One Solution

#### **Face Scanner**

Hand-free biometric facial recognition helps eliminate buddy punching

#### **Temperature Reader**

Contact-free temperature reads to ensure employee health