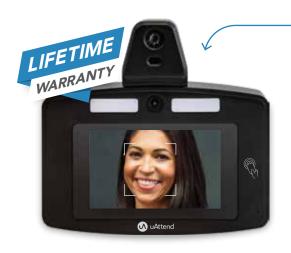

## The Safest All-In-One Solution

#### **Face Scanner**

Hand-free biometric facial recognition helps eliminate buddy punching

### **Temperature Reader**

Contact-free temperature reads to ensure employee health