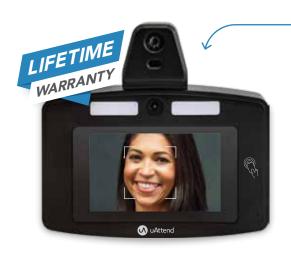

# Touch-Free Facial Recognition Time Clock

With Optional Temperature Reader

- Advanced facial recognition technology verifies employee's face in seconds for fast, easy, and safe punching – even when wearing masks
- Hands-free punching allows employees to tell the clock their punch option eliminiating the need for touch interaction
- Optional temperature reader ensures the safest work environments for employees
- No internet, no problem clock stores punches offline and sends to the cloud when internet connection becomes available

The uAttend Touch-Free Facial Recognition Time Clock takes workplace environment safety to the next level and streamlines workforce management

- Lowest priced facial recognition time clock with optional temperature reader on the market
- ➤ Voice recognition touch-free punching eliminates touch interaction creating a healthier workplace
- Contact-free facial recognition eliminates buddy punching
- Cloud software provides real-time mission critical safety, HR, and time data
- Health alerts to keep a pulse on employee safety where it matters
- Slice and dice data using any of the dozens of reports available

#### **Face Scanner**

Hand-free biometric facial recognition helps eliminate buddy punching

### **Temperature Reader**

Contact-free temperature reads to ensure employee health