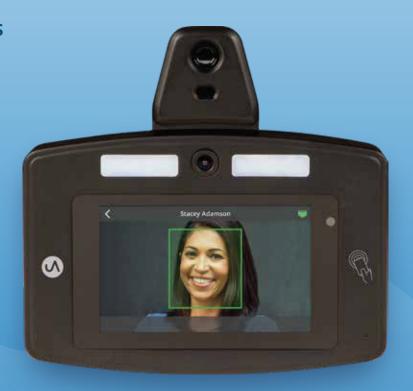

## **Register Employee Face Templates**

- 1 Add employees in your uAttend cloud account
- Enter the Administrator PIN that you chose during setup. This can be found in your online account in the Settings
   Punch Management section
- Tap Employee, and select an employee to register their facial templates
- 4 Follow the on-screen prompts to scan and save