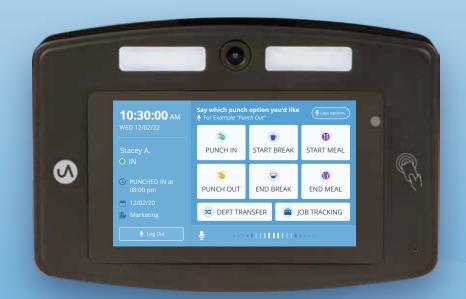

## **Employee Punching Options**

- 1 Authenticate with Facial Scan, PIN, or RFID
- Choose a punch option using voice control or touch screen: In, Out, Start/End Break, Start/End Lunch, Department Transfer\*, or Job Tracking\*

  (\*These optional punch types will only show up if applicable)
- The punch is recorded
- Next employee repeats steps 1 and 2